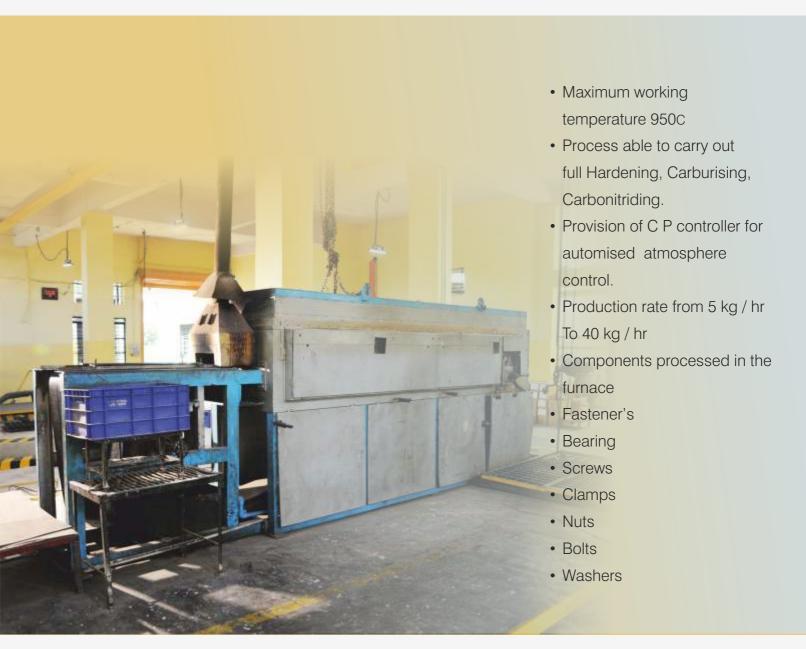

## Continous Mesh Belt Furnace

- Maximum working temperature 950C
- Process able to carry out full Hardening,
   Carburising, Carbonitriding.
- Provision of C P controller for automised atmosphere control.
- Production rate from 5 kg / hr
  To 60 kg / hr
- Components processed in the furnace
- Fastener's
- Bearing
- Screws
- Clamps
- Nuts
- Bolts
- Washers