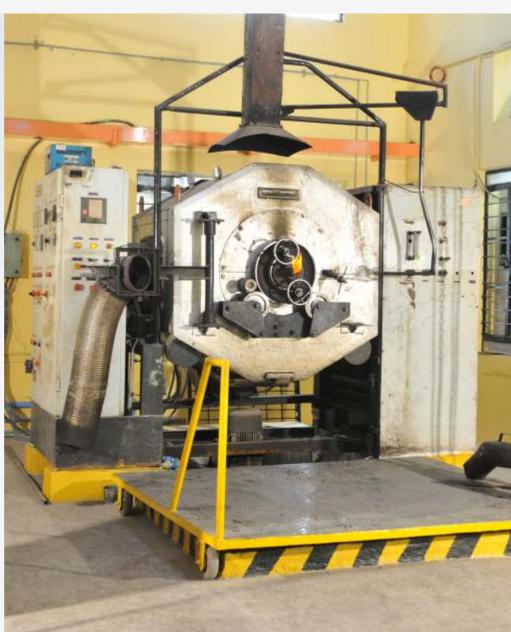

#### Rotory Retort Furnace

- Maximum working temperature 950c
- Process able to carry out full Hardening, Carburising, Carbonitriding.
- Customized retort to provide uniform atmosphere at every position.
- Provision of C P controller for automised atmosphere control.
- Components processed in the furnace.
- Screws
- Bearing
- Washers
- Nuts
- Bolts
- Clamps