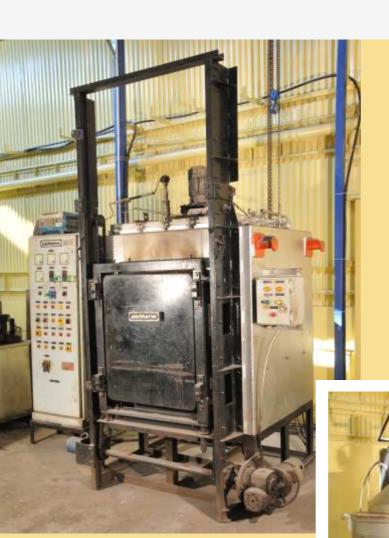

# Box Type Tempering Furnace

- Maximum working temperature 700c
- Charge capacity upto 100 kg

# Pit Type Tempering Furnace

- Maximum working temperature 700 C
- Charge capacity
  upto 200 kg

STEEL STEEL