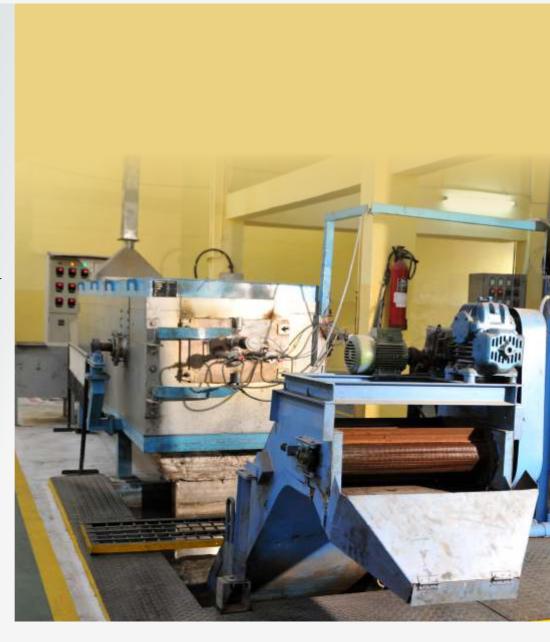

## Continous Mesh Belt Furnace

HTC STEEL

## Continous Mesh Belt Furnace

- Maximum working temperature 950C
- Process able to carry out full Hardening,
   Carburising, Carbonitriding.
- Provision of C P controller for automised atmosphere control.
- Production rate from 5 kg / hr
  To 60 kg / hr
- Components processed in the furnace
- Fastener's
- Bearing
- Screws
- Clamps
- Nuts
- Bolts
- Washers