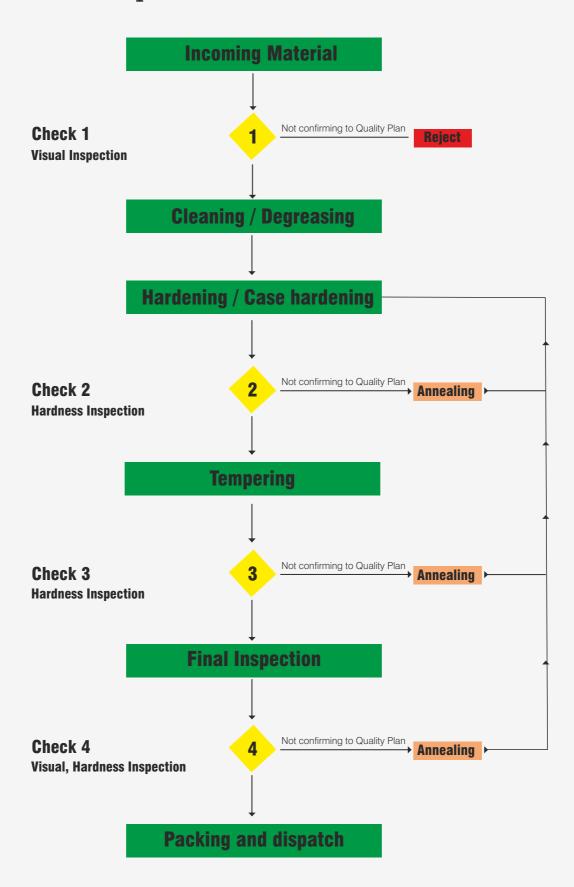

r Compounding
- Rubber Mouldings
- Rubber Extrusion
- Plastic Injection Moulding
- Electrical Switchgear Assembly.

**HTC STEEL** is the unit from which the journey of laxmi group started. It has the most advanced machinery ,and the best material handling system which is required for achieving the best result.

Company has its own in house metallurgical testing facility to determine the properties are attained by metal.

We are pleased to introduce ourselves as the unit specialized for heat treatment of electrical components.

Process which we provide of following Categories:

- Full hardening
- Carburising
- Carbonitriding
- Tempering
- Annealing
- Stress Relieving
- Normalizing
- Water quenching
- Oil quenching
- Polymer quenching
- Metallurgical Services

#### **Operation Flow Chart**



### Heat Treatment Infrastructure

#### Rotory Retort Furnace

- Maximum working temperature 950c
- Process able to carry out full Hardening, Carburising, Carbonitriding.
- Customized retort to provide uniform atmosphere at every position.
- Provision of C P controller for automised atmosphere control.
- Components processed in the furnace.
- Screws
- Bearing
- Washers
- Nuts
- Bolts
- Clamps





## Continous Mesh Belt Furnace



HTC STEEL

## Continous Mesh Belt Furnace

- Maximum working temperature 950C
- Process able to carry out full Hardening,
   Carburising, Carbonitriding.
- Provision of C P controller for automised atmosphere control.
- Production rate from 5 kg / hr
  To 60 kg / hr
- Components processed in the furnace
- Fastener's
- Bearing
- Screws
- Clamps
- Nuts
- Bolts
-